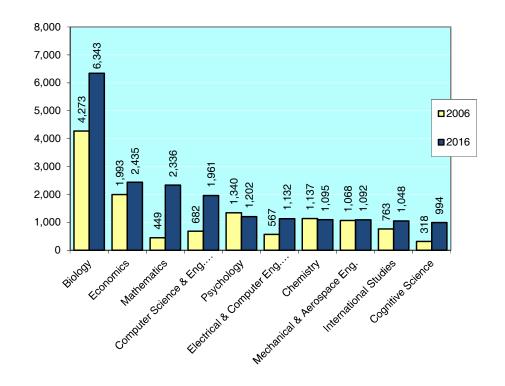

100.0%

28,127

Table 6.

TOTAL

|       |                                                                                                |                                                                                                                     |                                                                                                                                                                                                                                                                                                                                                                                                                                                                                                                                                                                                                                                               | Fall Quarter                                                                                                                                                                                                                                                                                                                                                                                                                                                                                                                                                                                                                                                                                                                                                                                                                    |  |
|-------|------------------------------------------------------------------------------------------------|---------------------------------------------------------------------------------------------------------------------|---------------------------------------------------------------------------------------------------------------------------------------------------------------------------------------------------------------------------------------------------------------------------------------------------------------------------------------------------------------------------------------------------------------------------------------------------------------------------------------------------------------------------------------------------------------------------------------------------------------------------------------------------------------|---------------------------------------------------------------------------------------------------------------------------------------------------------------------------------------------------------------------------------------------------------------------------------------------------------------------------------------------------------------------------------------------------------------------------------------------------------------------------------------------------------------------------------------------------------------------------------------------------------------------------------------------------------------------------------------------------------------------------------------------------------------------------------------------------------------------------------|--|
|       |                                                                                                | 2016                                                                                                                |                                                                                                                                                                                                                                                                                                                                                                                                                                                                                                                                                                                                                                                               |                                                                                                                                                                                                                                                                                                                                                                                                                                                                                                                                                                                                                                                                                                                                                                                                                                 |  |
| n     | %                                                                                              | Major Department                                                                                                    | n                                                                                                                                                                                                                                                                                                                                                                                                                                                                                                                                                                                                                                                             | %                                                                                                                                                                                                                                                                                                                                                                                                                                                                                                                                                                                                                                                                                                                                                                                                                               |  |
| 4,273 | 20.0%                                                                                          | Biology                                                                                                             | 6,343                                                                                                                                                                                                                                                                                                                                                                                                                                                                                                                                                                                                                                                         | 22.6%                                                                                                                                                                                                                                                                                                                                                                                                                                                                                                                                                                                                                                                                                                                                                                                                                           |  |
| 1,993 | 9.3%                                                                                           | Economics                                                                                                           | 2,435                                                                                                                                                                                                                                                                                                                                                                                                                                                                                                                                                                                                                                                         | 8.7%                                                                                                                                                                                                                                                                                                                                                                                                                                                                                                                                                                                                                                                                                                                                                                                                                            |  |
| 1,340 | 6.3%                                                                                           | Mathematics                                                                                                         | 2,336                                                                                                                                                                                                                                                                                                                                                                                                                                                                                                                                                                                                                                                         | 8.3%                                                                                                                                                                                                                                                                                                                                                                                                                                                                                                                                                                                                                                                                                                                                                                                                                            |  |
| 1,226 | 5.7%                                                                                           | Computer Science & Eng. (CSE)                                                                                       | 1,961                                                                                                                                                                                                                                                                                                                                                                                                                                                                                                                                                                                                                                                         | 7.0%                                                                                                                                                                                                                                                                                                                                                                                                                                                                                                                                                                                                                                                                                                                                                                                                                            |  |
| 1,137 | 5.3%                                                                                           | Psychology                                                                                                          | 1,202                                                                                                                                                                                                                                                                                                                                                                                                                                                                                                                                                                                                                                                         | 4.3%                                                                                                                                                                                                                                                                                                                                                                                                                                                                                                                                                                                                                                                                                                                                                                                                                            |  |
| 1,068 | 5.0%                                                                                           | Electrical & Computer Eng. (ECE)                                                                                    | 1,132                                                                                                                                                                                                                                                                                                                                                                                                                                                                                                                                                                                                                                                         | 4.0%                                                                                                                                                                                                                                                                                                                                                                                                                                                                                                                                                                                                                                                                                                                                                                                                                            |  |
| 879   | 4.1%                                                                                           | Chemistry                                                                                                           | 1,095                                                                                                                                                                                                                                                                                                                                                                                                                                                                                                                                                                                                                                                         | 3.9%                                                                                                                                                                                                                                                                                                                                                                                                                                                                                                                                                                                                                                                                                                                                                                                                                            |  |
| 763   | 3.6%                                                                                           | Mechanical & Aerospace Eng.                                                                                         | 1,092                                                                                                                                                                                                                                                                                                                                                                                                                                                                                                                                                                                                                                                         | 3.9%                                                                                                                                                                                                                                                                                                                                                                                                                                                                                                                                                                                                                                                                                                                                                                                                                            |  |
| 721   | 3.4%                                                                                           | International Studies                                                                                               | 1,048                                                                                                                                                                                                                                                                                                                                                                                                                                                                                                                                                                                                                                                         | 3.7%                                                                                                                                                                                                                                                                                                                                                                                                                                                                                                                                                                                                                                                                                                                                                                                                                            |  |
| 682   | 3.2%                                                                                           | Cognitive Science                                                                                                   | 994                                                                                                                                                                                                                                                                                                                                                                                                                                                                                                                                                                                                                                                           | 3.5%                                                                                                                                                                                                                                                                                                                                                                                                                                                                                                                                                                                                                                                                                                                                                                                                                            |  |
| 5,325 | 24.9%                                                                                          | Other Departments                                                                                                   | 7,060                                                                                                                                                                                                                                                                                                                                                                                                                                                                                                                                                                                                                                                         | 25.1%                                                                                                                                                                                                                                                                                                                                                                                                                                                                                                                                                                                                                                                                                                                                                                                                                           |  |
| 1,962 | 9.2%                                                                                           | Undeclared Majors                                                                                                   | 1,429                                                                                                                                                                                                                                                                                                                                                                                                                                                                                                                                                                                                                                                         | 5.1%                                                                                                                                                                                                                                                                                                                                                                                                                                                                                                                                                                                                                                                                                                                                                                                                                            |  |
|       | 4,273<br>1,993<br>1,340<br>1,226<br>1,137<br>1,068<br>879<br>763<br>721<br>682<br><b>5,325</b> | 4,273 20.0% 1,993 9.3% 1,340 6.3% 1,226 5.7% 1,137 5.3% 1,068 5.0% 879 4.1% 763 3.6% 721 3.4% 682 3.2%  5,325 24.9% | n         %         Major Department           4,273         20.0%         Biology           1,993         9.3%         Economics           1,340         6.3%         Mathematics           1,226         5.7%         Computer Science & Eng. (CSE)           1,137         5.3%         Psychology           1,068         5.0%         Electrical & Computer Eng. (ECE)           879         4.1%         Chemistry           763         3.6%         Mechanical & Aerospace Eng.           721         3.4%         International Studies           682         3.2%         Cognitive Science           5,325         24.9%         Other Departments | n         %         Major Department         n           4,273         20.0%         Biology         6,343           1,993         9.3%         Economics         2,435           1,340         6.3%         Mathematics         2,336           1,226         5.7%         Computer Science & Eng. (CSE)         1,961           1,137         5.3%         Psychology         1,202           1,068         5.0%         Electrical & Computer Eng. (ECE)         1,132           879         4.1%         Chemistry         1,095           763         3.6%         Mechanical & Aerospace Eng.         1,092           721         3.4%         International Studies         1,048           682         3.2%         Cognitive Science         994           5,325         24.9%         Other Departments         7,060 |  |

similar to 2006, the most popular undergraduate major at UCSD in 2016 is biology. Economics is the second most popular undergraduate major, followed by mathematics and computer science.

Figure 6.

Ten Most Populous Departments