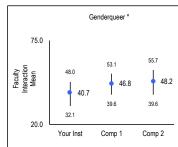

|                                    | Total          |        |        | Men/Trans Men |        |        | Women/Trans Women |        |        | Genderqueer * |        |        |
|------------------------------------|----------------|--------|--------|---------------|--------|--------|-------------------|--------|--------|---------------|--------|--------|
| University of California-San Diego | Your Inst      | Comp 1 | Comp 2 | Your Inst     | Comp 1 | Comp 2 | Your Inst         | Comp 1 | Comp 2 | Your Inst     | Comp 1 | Comp 2 |
| Total (n)                          | 703            | 1,472  | 1,287  | 240           | 570    | 510    | 441               | 855    | 729    | 22            | 47     | 48     |
| Mean                               | 41.9           | 46.4   | 45.7   | 43.3          | 47.2   | 46.7   | 41.1              | 45.8   | 44.8   | 40.7          | 46.8   | 48.2   |
| Standard deviation                 | 8.72           | 9.75   | 9.76   | 9.37          | 9.71   | 9.44   | 8.27              | 9.68   | 9.72   | 8.22          | 10.91  | 12.11  |
| Significance                       | -              | ***    | ***    | -             | ***    | ***    | -                 | ***    | ***    | -             | *      | **     |
| Effect size                        | L <del>.</del> | -0.47  | -0.39  |               | -0.40  | -0.35  |                   | -0.49  | -0.38  | <u> </u>      | -0.56  | -0.63  |
| 25th percentile                    | 34.8           | 39.6   | 37.6   | 37.0          | 40.1   | 39.9   | 34.6              | 37.6   | 37.2   | 32.1          | 39.6   | 39.6   |
| 75th percentile                    | 47.8           | 52.9   | 52.6   | 48.1          | 53.0   | 52.9   | 45.6              | 52.9   | 50.9   | 48.0          | 53.1   | 55.7   |

Note: Significance \* p<.05, \*\* p<.01, \*\*\* p<.001

\* Includes genderqueer, gender non-conforming, identity not listed above