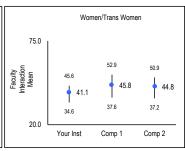

|                                    | Total          |        |        | Men/Trans Men |        |        | Women/Trans Women |        |        | Genderqueer * |        |        |
|------------------------------------|----------------|--------|--------|---------------|--------|--------|-------------------|--------|--------|---------------|--------|--------|
| University of California-San Diego | Your Inst      | Comp 1 | Comp 2 | Your Inst     | Comp 1 | Comp 2 | Your Inst         | Comp 1 | Comp 2 | Your Inst     | Comp 1 | Comp 2 |
| Total (n)                          | 703            | 1,472  | 1,287  | 240           | 570    | 510    | 441               | 855    | 729    | 22            | 47     | 48     |
| Mean                               | 41.9           | 46.4   | 45.7   | 43.3          | 47.2   | 46.7   | 41.1              | 45.8   | 44.8   | 40.7          | 46.8   | 48.2   |
| Standard deviation                 | 8.72           | 9.75   | 9.76   | 9.37          | 9.71   | 9.44   | 8.27              | 9.68   | 9.72   | 8.22          | 10.91  | 12.11  |
| Significance                       | -              | ***    | ***    | -             | ***    | ***    | -                 | ***    | ***    | -             | *      | **     |
| Effect size                        | L <del>.</del> | -0.47  | -0.39  |               | -0.40  | -0.35  |                   | -0.49  | -0.38  | <u> </u>      | -0.56  | -0.63  |
| 25th percentile                    | 34.8           | 39.6   | 37.6   | 37.0          | 40.1   | 39.9   | 34.6              | 37.6   | 37.2   | 32.1          | 39.6   | 39.6   |
| 75th percentile                    | 47.8           | 52.9   | 52.6   | 48.1          | 53.0   | 52.9   | 45.6              | 52.9   | 50.9   | 48.0          | 53.1   | 55.7   |

Note: Significance \* p<.05, \*\* p<.01, \*\*\* p<.001

\* Includes genderqueer, gender non-conforming, identity not listed above