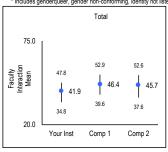

|                                    | Total          |        |        | Men/Trans Men |        |        | Women/Trans Women |        |        | Genderqueer * |        |        |
|------------------------------------|----------------|--------|--------|---------------|--------|--------|-------------------|--------|--------|---------------|--------|--------|
| University of California-San Diego | Your Inst      | Comp 1 | Comp 2 | Your Inst     | Comp 1 | Comp 2 | Your Inst         | Comp 1 | Comp 2 | Your Inst     | Comp 1 | Comp 2 |
| Total (n)                          | 703            | 1,472  | 1,287  | 240           | 570    | 510    | 441               | 855    | 729    | 22            | 47     | 48     |
| Mean                               | 41.9           | 46.4   | 45.7   | 43.3          | 47.2   | 46.7   | 41.1              | 45.8   | 44.8   | 40.7          | 46.8   | 48.2   |
| Standard deviation                 | 8.72           | 9.75   | 9.76   | 9.37          | 9.71   | 9.44   | 8.27              | 9.68   | 9.72   | 8.22          | 10.91  | 12.11  |
| Significance                       | -              | ***    | ***    | -             | ***    | ***    | -                 | ***    | ***    | -             | *      | **     |
| Effect size                        | L <del>.</del> | -0.47  | -0.39  |               | -0.40  | -0.35  |                   | -0.49  | -0.38  | <u> </u>      | -0.56  | -0.63  |
| 25th percentile                    | 34.8           | 39.6   | 37.6   | 37.0          | 40.1   | 39.9   | 34.6              | 37.6   | 37.2   | 32.1          | 39.6   | 39.6   |
| 75th percentile                    | 47.8           | 52.9   | 52.6   | 48.1          | 53.0   | 52.9   | 45.6              | 52.9   | 50.9   | 48.0          | 53.1   | 55.7   |

Note: Significance \* p<.05, \*\* p<.01, \*\*\* p<.001

\* Includes genderqueer, gender non-conforming, identity not listed above