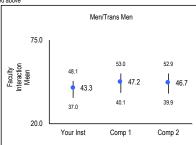

|                                    | Total          |        |        | Men/Trans Men |        |        | Women/Trans Women |        |        | Genderqueer * |        |        |
|------------------------------------|----------------|--------|--------|---------------|--------|--------|-------------------|--------|--------|---------------|--------|--------|
| University of California-San Diego | Your Inst      | Comp 1 | Comp 2 | Your Inst     | Comp 1 | Comp 2 | Your Inst         | Comp 1 | Comp 2 | Your Inst     | Comp 1 | Comp 2 |
| Total (n)                          | 703            | 1,472  | 1,287  | 240           | 570    | 510    | 441               | 855    | 729    | 22            | 47     | 48     |
| Mean                               | 41.9           | 46.4   | 45.7   | 43.3          | 47.2   | 46.7   | 41.1              | 45.8   | 44.8   | 40.7          | 46.8   | 48.2   |
| Standard deviation                 | 8.72           | 9.75   | 9.76   | 9.37          | 9.71   | 9.44   | 8.27              | 9.68   | 9.72   | 8.22          | 10.91  | 12.11  |
| Significance                       | -              | ***    | ***    | -             | ***    | ***    | -                 | ***    | ***    | -             | *      | **     |
| Effect size                        | L <del>.</del> | -0.47  | -0.39  |               | -0.40  | -0.35  |                   | -0.49  | -0.38  | <u> </u>      | -0.56  | -0.63  |
| 25th percentile                    | 34.8           | 39.6   | 37.6   | 37.0          | 40.1   | 39.9   | 34.6              | 37.6   | 37.2   | 32.1          | 39.6   | 39.6   |
| 75th percentile                    | 47.8           | 52.9   | 52.6   | 48.1          | 53.0   | 52.9   | 45.6              | 52.9   | 50.9   | 48.0          | 53.1   | 55.7   |

Note: Significance \* p<.05, \*\* p<.01, \*\*\* p<.001

\* Includes genderqueer, gender non-conforming, identity not listed above